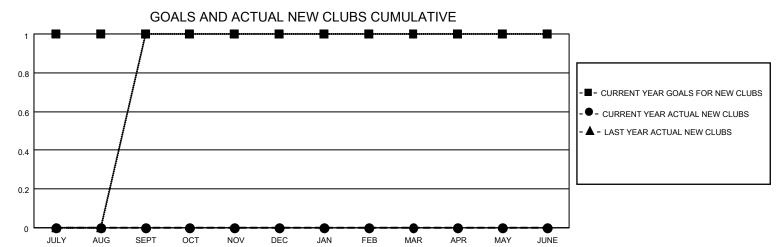

## District 20 S

| Clubs RESULTS FOR 2021-2022 |   |   |   | Members RESULTS FOR 2021-2022 |    |    |    |
|-----------------------------|---|---|---|-------------------------------|----|----|----|
|                             |   |   |   |                               |    |    |    |
| JULY/AUG/SEPT               | 1 | 0 | 0 | JULY/AUG/SEPT                 | 25 | 23 | 13 |
| OCT/NOV/DEC                 | 0 | 0 | 0 | OCT/NOV/DEC                   | 25 | 0  | 0  |
| JAN/FEB/MAR                 | 0 | 0 | 0 | JAN/FEB/MAR                   | 25 | 0  | 0  |
| APR/MAY/JUNE                | 0 | 0 | 0 | APR/MAY/JUNE                  | 25 | 0  | 0  |