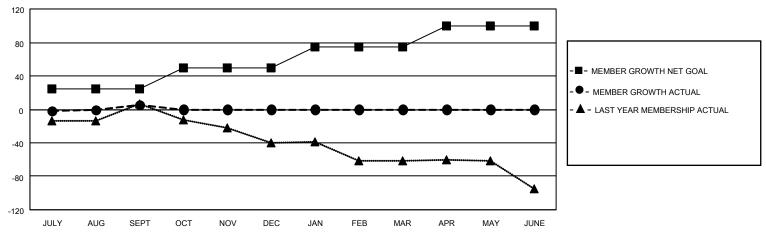

## District 20 S

| Clubs RESULTS FOR 2021-2022 |   |   |   | Members RESULTS FOR 2021-2022 |    |    |    |
|-----------------------------|---|---|---|-------------------------------|----|----|----|
|                             |   |   |   |                               |    |    |    |
| JULY/AUG/SEPT               | 1 | 0 | 0 | JULY/AUG/SEPT                 | 25 | 23 | 13 |
| OCT/NOV/DEC                 | 0 | 0 | 0 | OCT/NOV/DEC                   | 25 | 0  | 0  |
| JAN/FEB/MAR                 | 0 | 0 | 0 | JAN/FEB/MAR                   | 25 | 0  | 0  |
| APR/MAY/JUNE                | 0 | 0 | 0 | APR/MAY/JUNE                  | 25 | 0  | 0  |

## GOALS AND ACTUAL MEMBERS CUMULATIVE

| DROPPED CLUBS: 0 |    | 9 CLUBS OF 44 ADDED 1 OR<br>MORE NEW MEMBERS | GENDER DISTRIBUTION                |              |  |
|------------------|----|----------------------------------------------|------------------------------------|--------------|--|
|                  |    | MORE NEW MEMBERS                             | MALE                               | 855 (68.73%) |  |
|                  |    |                                              | FEMALE                             | 389 (31.27%) |  |
| DROPPED MEMBERS  |    |                                              | NON BINARY                         | 0 (0.00%)    |  |
|                  |    |                                              | PREFER NOT TO ANSWER               | 0 (0.00%)    |  |
| DECEASED         | 3  |                                              |                                    |              |  |
| CLUB CANCELLED   | 0  | CLICK HERE FOR CUMULATIVE                    | TOTAL FAMILY UNIT MEMBERS          | 80           |  |
| OTHER            | 10 | MEMBERSHIP DATA                              |                                    |              |  |
| TOTAL            | 13 |                                              | FAMILY MEMBERS PAYING HALF DUES 42 |              |  |
|                  |    |                                              |                                    |              |  |